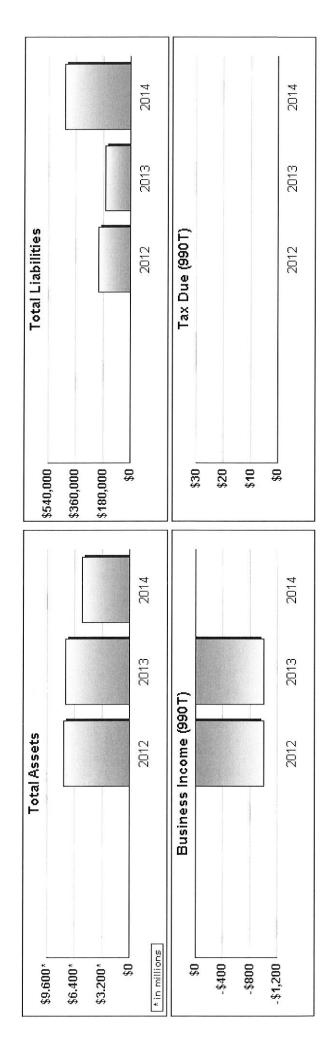

|                                           |
| Estimated tax payments              |                                     |              |                    |        |            |                                           |
| Other payments                      |                                     |              |                    |        |            |                                           |
| Balance due/Overpayment             |                                     |              |                    |        |            |                                           |
|                                     |                                     |              |                    |        |            |                                           |

\* Income shown net of expenses



| 7885 SUN VALLEY CEN<br>23-7113276<br>FYE: 5/31/2015 |        | e arts, inc<br>ederal Stat | ements    |                                       | /2016 8:09 AM       |
|-----------------------------------------------------|--------|----------------------------|-----------|---------------------------------------|---------------------|
|                                                     | Taxal  | ole Interest on            | Investme  | <u>nts</u>                            |                     |
| Description                                         |        |                            |           |                                       |                     |
|                                                     | Amount | Unrelated<br>Business Code | Exclusion | Postal Acquired afte