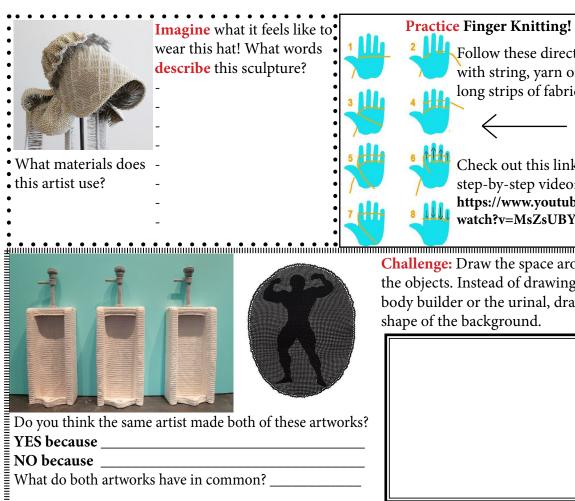

something

about you?

Draw your

favorite

shirt

**Design** protective armor that would make you feel good in your own skin every time you wore it:

long strips of fabric. Check out this link for a step-by-step video: https://www.youtube.com/ watch?v=MsZsUBYU0qU

Follow these directions

with string, yarn or even

Challenge: Draw the space around the objects. Instead of drawing the body builder or the urinal, draw the shape of the background.