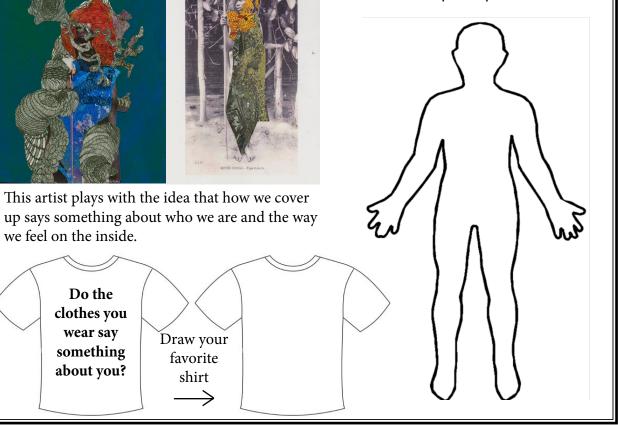

□Volunteer

□Athlete

□Artist

Draw an emoji of how you felt:

 $\square \varkappa$ 

DE

we feel on the inside.

Do the clothes you wear say

something

about you?

Draw your

favorite

shirt

**Design** protective armor that would make you feel good in your own skin every time you wore it:

long strips of fabric. Check out this link for a step-by-step video: https://www.youtube.com/ watch?v=MsZsUBYU0qU