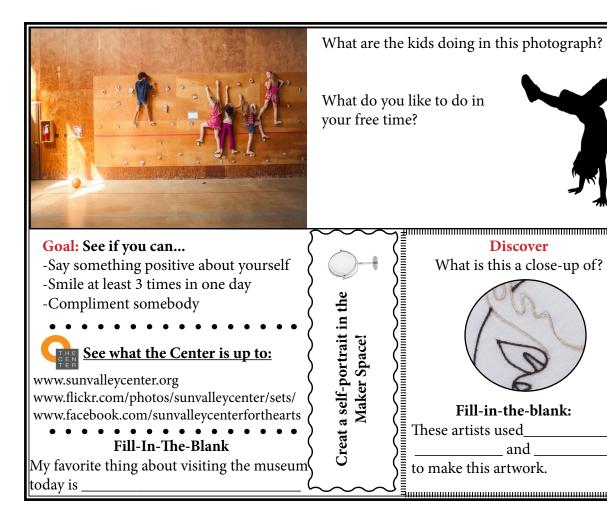

What are some of the roles you play? Student Family Member Friend Other Find these artworks in the gallery:

Role Play: Transform into a mirror! Stand in front of one of the boxers and reflect back the EXACT same expression and stance you see. Hold your pose for 8 seconds!

□Volunteer

□Athlete

□Artist

Draw an emoji of how you felt:



 $\square \varkappa$ 

DE



we feel on the inside.

Do the clothes you wear say

something

about you?

Draw your

favorite

shirt

**Design** protective armor that would make you feel good in your own skin every time you wore it:





long strips of fabric. Check out this link for a step-by-step video: https://www.youtube.com/ watch?v=MsZsUBYU0qU

Follow these directions

with string, yarn or even

Challenge: Draw the space around the objects. Instead