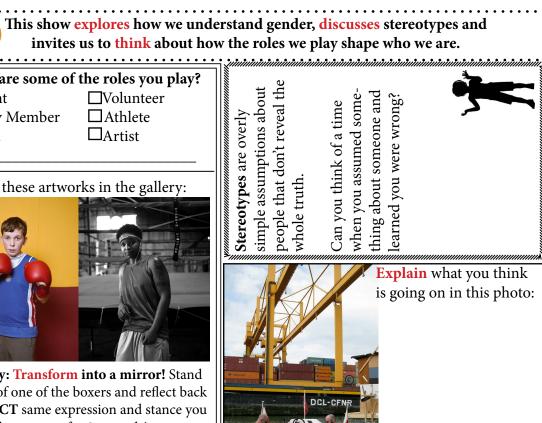

What are some of the roles you play? Student Family Member Friend Other Find these artworks in the gallery:

Role Play: Transform into a mirror! Stand in front of one of the boxers and reflect back the EXACT same expression and stance you see. Hold your pose for 8 seconds!