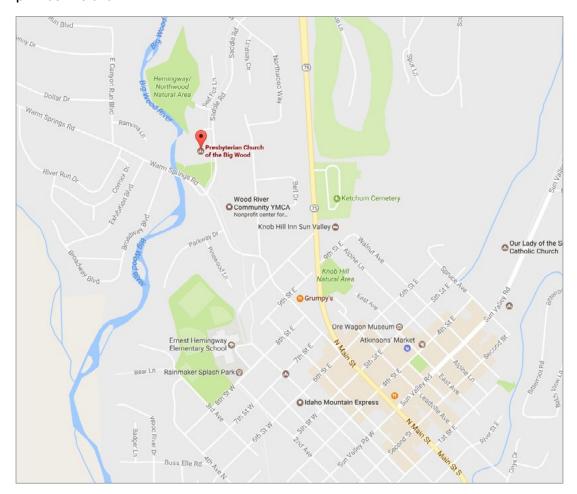

# **CHURCH OF THE BIG WOOD**

100 Saddle Road Ketchum, ID 83340 ph: 208.726.9491

### **PARKING**

There is free parking in a small parking lot in front of the church and a large parking lot across Saddle Road at the YMCA.