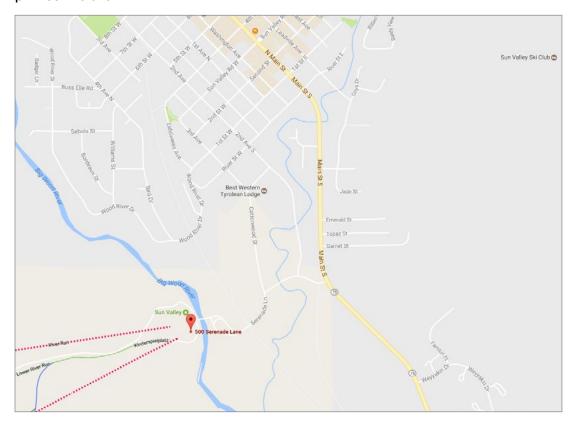

# **RIVER RUN LODGE**

500 Serenade Lane Ketchum, ID 83340 At the base of Bald Mountain, just south of downtown Ketchum ph: 208.726.9491

# **PARKING**

Ample free parking is available at the two large parking lots at River Run. The lower parking lot across the bike path is reserved for those with ADA parking passes ONLY. If you can ride a bike or walk to the shows, please do! Bike racks will be provided at the site.

### **BOX OFFICE LOCATION**

Box office is located in the lower parking lot on the Ketchum side of the bridge. It is located under an orange Sun Valley Center for the Arts tent.