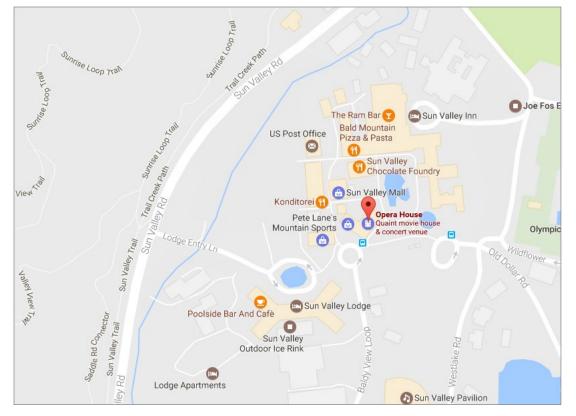

### PARKING

Free parking is available at the Sun Valley Lodge Parking Lot located off of Lodge Entry Lane. Walk into the mall area, past the Konditerei Restaurant. The entrance to the Opera House is on the Sun Valley Inn side of the mall.

#### **BOX OFFICE LOCATION**

Box office is located inside the front entrance of the Opera House.

## **DINING OPTIONS**

There are many dining options at the Sun Valley Resort within walking distance of the Opera House. The resort often offers a 10% food discount before or after Center events at the Opera House. For more information please visit <u>sunvalley.com</u>.